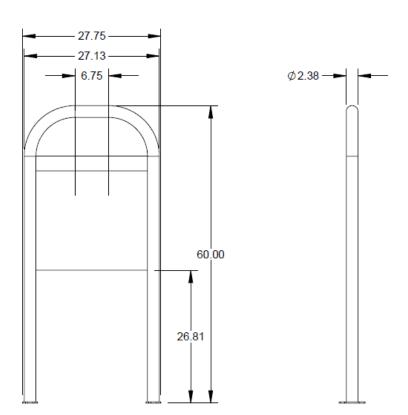

## **Hoop Sign**

Signage Area (W x H) 21.75" x 19.75" 55.245 cm X 50.165 cm

Example

Temporary Secure: 26270 (install kit: 26268)

Anchors must be purchased separately

Standard Colors

| Dimensions |         |               |         |        |        |        |
|------------|---------|---------------|---------|--------|--------|--------|
| Model #    | # Bikes | Type of Mount | Weight  | Length | Width  | Height |
| 27874      | 2       | Flange        | 56 lbs. | 5.25"  | 27.75" | 60"    |