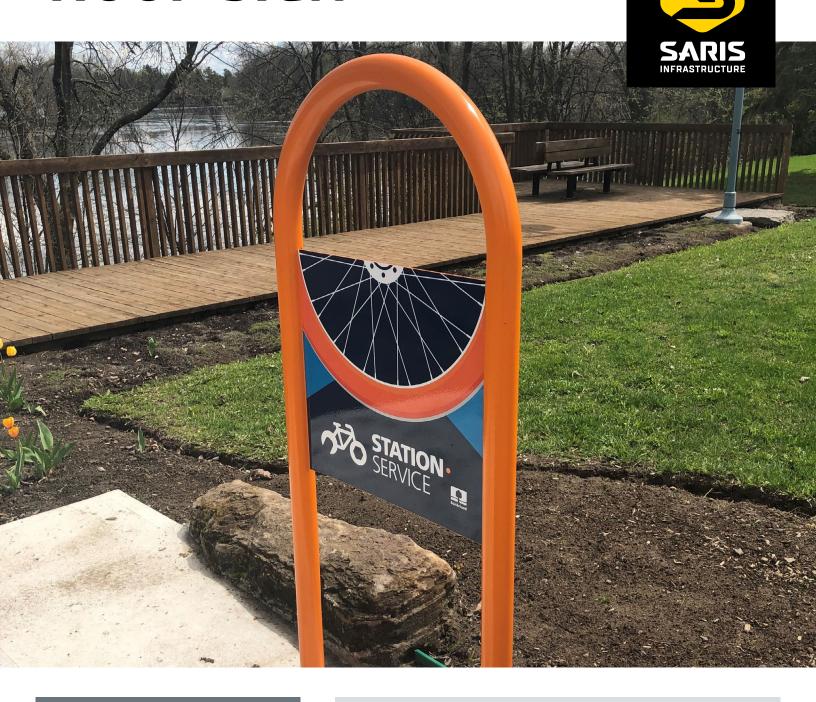

## **HOOP SIGN**

Sky's the limit on how to use this bike parking rack to communicate and reinforce your brand. Custom designed plate added to standard bike dock makes a big statement in a cost effective manner. Create a permanent billboard that advertises your bike-friendliness.

## **Hoop Sign**

Signage Area (W x H) 21.75" x 19.75" 55.245 cm X 50.165 cm

Example

Temporary Secure: 26270 (install kit: 26268)

Anchors must be purchased separately

Standard Colors

| Dimensions |         |               |         |        |        |        |
|------------|---------|---------------|---------|--------|--------|--------|
| Model #    | # Bikes | Type of Mount | Weight  | Length | Width  | Height |
| 27874      | 2       | Flange        | 56 lbs. | 5.25"  | 27.75" | 60"    |