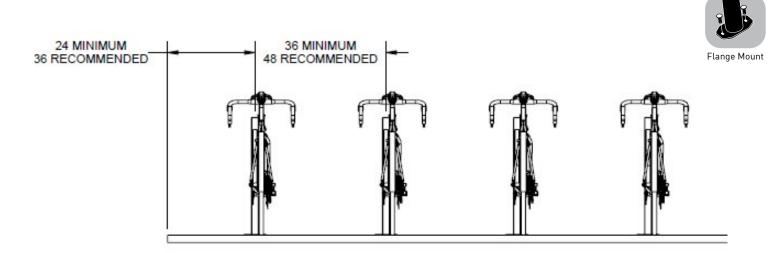

## **Recommended Setbacks**

Anchors must be purchased separately

| Dimensions |         |             |         |        |        |       |
|------------|---------|-------------|---------|--------|--------|-------|
| Model      | # Bikes | Finish      | Weight  | Length | Height | Width |
| 27927BLK   | 2       | Powder Coat | 22 lbs. | 17.25" | 32.37" | 6"    |
| 28387      | 2       | Galvanized  | 22 lbs. | 17.25" | 32.37" | 6"    |