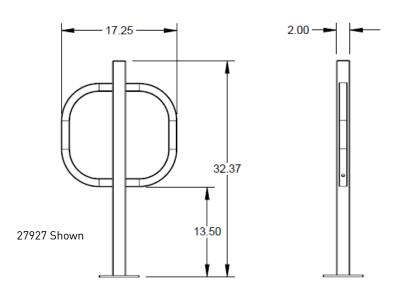

## **Recommended Setbacks**

Anchors must be purchased separately

| Dimensions |         |             |         |        |        |       |
|------------|---------|-------------|---------|--------|--------|-------|
| Model      | # Bikes | Finish      | Weight  | Length | Height | Width |
| 27927BLK   | 2       | Powder Coat | 22 lbs. | 17.25" | 32.37" | 6"    |
| 28387      | 2       | Galvanized  | 22 lbs. | 17.25" | 32.37" | 6"    |