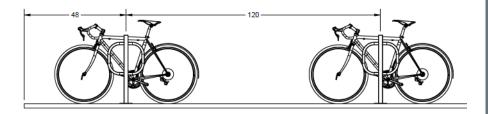

## **Recommended Setbacks**

Anchors must be purchased separately

| Dimensions |         |             |         |        |        |       |
|------------|---------|-------------|---------|--------|--------|-------|
| Model      | # Bikes | Finish      | Weight  | Length | Height | Width |
| 27927BLK   | 2       | Powder Coat | 22 lbs. | 17.25" | 32.37" | 6"    |
| 28387      | 2       | Galvanized  | 22 lbs. | 17.25" | 32.37" | 6"    |