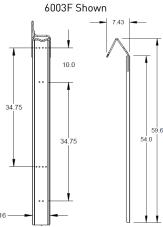

### **Product Dimensions**

| Dimensions |              |           |        |       |                   |
|------------|--------------|-----------|--------|-------|-------------------|
| Model #    | Description  | Weight    | Length | Width | Space Requirement |
| 6006       | Lockable     | 16.7 lbs. | 53.5"  | 4.9"  | 71"h x 45"w       |
| 6003C      | Lockable     | 8 lbs.    | 53.5"  | 2.9"  | 71"h x 45"w       |
| 6003T      | Non-Lockable | 6 lbs.    | 53.4"  | 2.9"  | 71"h x 45"w       |
| 6003F      | Non-Lockable | 8 lbs.    | 59.6"  | 5.2″  | 71"h x 45"w       |
| 6003FC     | Lockable     | 13 lbs.   | 59.6"  | 5.2"  | 71"h x 45"w       |