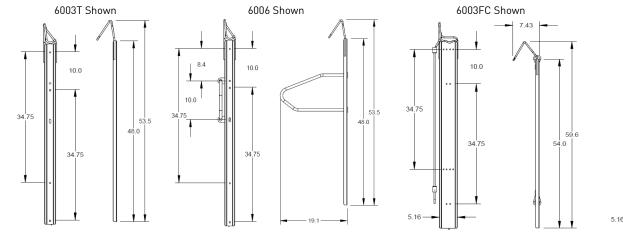

### **Product Dimensions**

| Dimensions |              |           |        |       |                   |
|------------|--------------|-----------|--------|-------|-------------------|
| Model #    | Description  | Weight    | Length | Width | Space Requirement |
| 6006       | Lockable     | 16.7 lbs. | 53.5"  | 4.9"  | 71"h x 45"w       |
| 6003C      | Lockable     | 8 lbs.    | 53.5"  | 2.9"  | 71"h x 45"w       |
| 6003T      | Non-Lockable | 6 lbs.    | 53.4"  | 2.9"  | 71"h x 45"w       |
| 6003F      | Non-Lockable | 8 lbs.    | 59.6"  | 5.2″  | 71"h x 45"w       |
| 6003FC     | Lockable     | 13 lbs.   | 59.6"  | 5.2"  | 71"h x 45"w       |