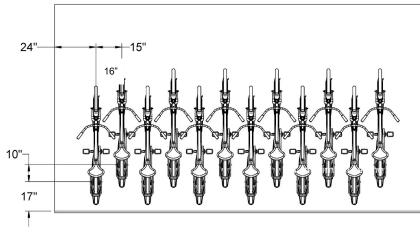

### **Recommended Setbacks**

At 18" Spacing, stagger Tracs 10" At 24" Spacing, Tracs can be installed at the ceiling height

Made in the USA

Recommended anchor: #6264