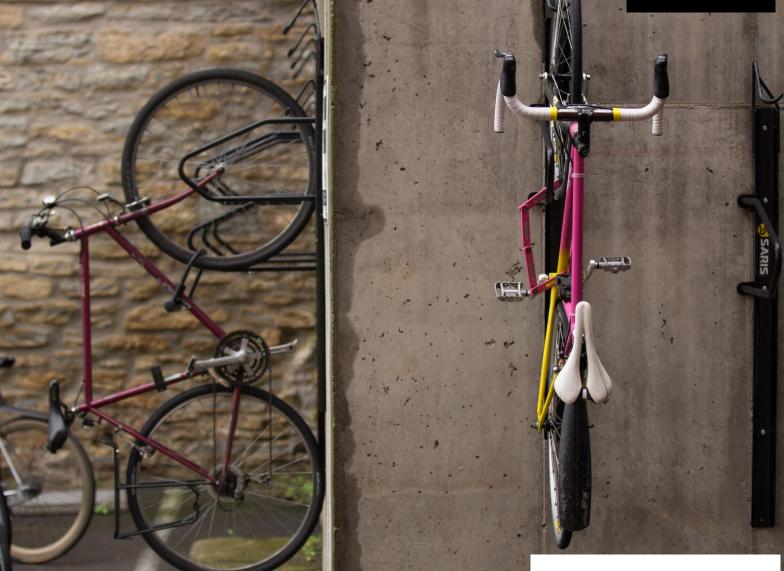

# **BIKE TRACS**

The Bike Trac provides full bike coverage to protect the walls, while also providing freedom for capacity and mounting configuration. Available in lockable and non-lockable options.

#### **Product Specifications**

- Wide wheel track accepts all bikes
- Full length tray keeps bike in place and protects wall surface
- Two locking mechanism options available
- 1 bike per Trac
- Powder coat black only
- 84" minimum ceiling height