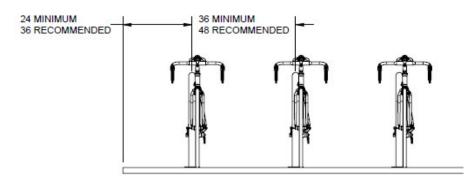

## **Recommended Setbacks**

1.66" Schedule 10 pipe 2.375" Schedule 40 pipe

Temporary Secure: 26270 (install kit: 26268)

Anchors must be purchased separately

Flange Mount

26.41 27.75 27.13 12.75 6.75 32.83 GRADE 43.83 33.44 11.00 27215 Shown 27985 Shown

Downloadable product resources available online:

Our Saris Infrastructure representatives can assist with custom layout and spacing to meet your room dimensions and desired bike capacity.