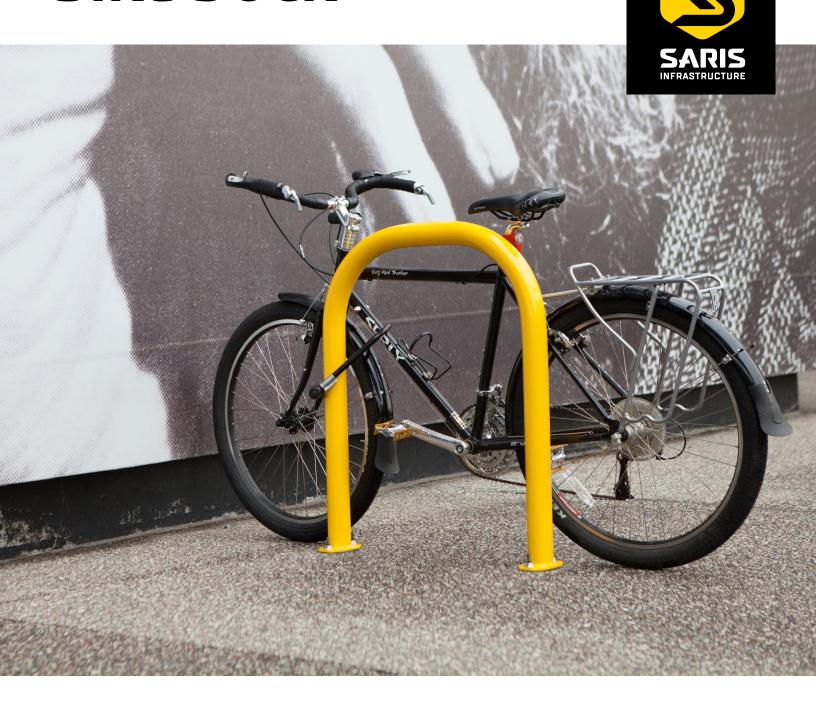

## **BIKE DOCK**

The Bike Dock is a simple and intuitive design that provides efficient, high security bike parking. This bike rack accommodates two bikes, supporting them at two points and allowing u-lock compatibility of both the wheel and bike frame. One of most popular bike racks in the world.

## **Product Specifications**

- 1.66" OD Schedule 10 pipe most affordable solution
- 2 3/8" OD Schedule 40 pipe larger diameter pipe leaves less space between the lock and rack, which provides better security
- Accommodates two bikes
- Offers 2 points of contact for bike security
- Meets APBP bike parking guidelines