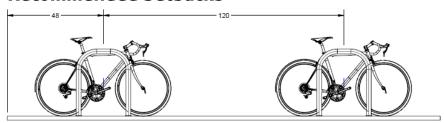

## **Recommended Setbacks**

1.66" Schedule 10 pipe 2.375" Schedule 40 pipe

Temporary Secure: 26270 (install kit: 26268)

Anchors must be purchased separately

Flange Mount

26.41 27.75 27.13 12.75 6.75 32.83 GRADE 43.83 33.44 11.00 27215 Shown 27985 Shown

Downloadable product resources available online:

Our Saris Infrastructure representatives can assist with custom layout and spacing to meet your room dimensions and desired bike capacity.