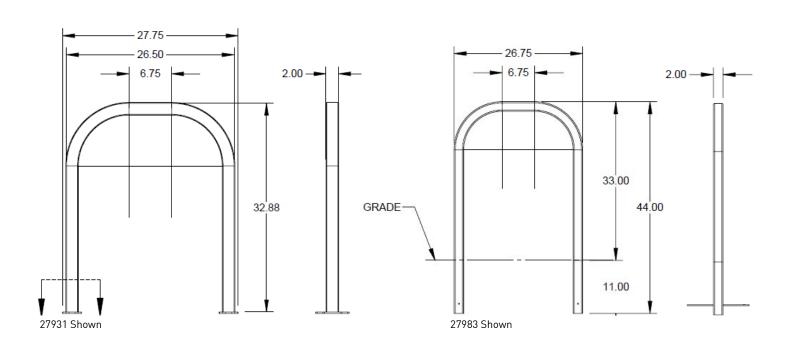

## **Recommended Setbacks**

(install kit: 25683) Temporary Secure: 26270 (install kit: 26268)

Anchors must be purchased separately

Standard Colors

| Dimensions |         |               |         |        |        |       |
|------------|---------|---------------|---------|--------|--------|-------|
| Model #    | # Bikes | Type of Mount | Weight  | Length | Height | Width |
| 27931      | 2       | Flange        | 33 lbs. | 33.25" | 27.75" | 5.25" |
| 27983      | 2       | Below Grade   | 38 lbs. | 44"    | 26.75" | 2"    |