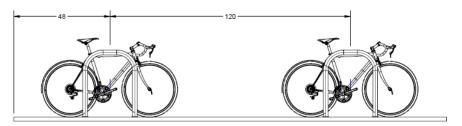

## **Recommended Setbacks**

(install kit: 25683) Temporary Secure: 26270 (install kit: 26268)

Anchors must be purchased separately

Standard Colors

| Dimensions |         |               |         |        |        |       |
|------------|---------|---------------|---------|--------|--------|-------|
| Model #    | # Bikes | Type of Mount | Weight  | Length | Height | Width |
| 27931      | 2       | Flange        | 33 lbs. | 33.25" | 27.75" | 5.25" |
| 27983      | 2       | Below Grade   | 38 lbs. | 44"    | 26.75" | 2"    |