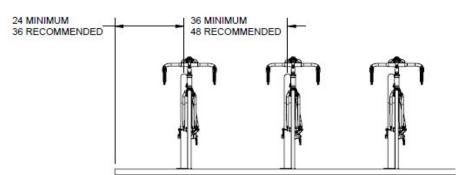

## **Recommended Setbacks**

(install kit: 25683) Temporary Secure: 26270 (install kit: 26268)

Anchors must be purchased separately

Standard Colors

| Dimensions |         |               |         |        |        |       |
|------------|---------|---------------|---------|--------|--------|-------|
| Model #    | # Bikes | Type of Mount | Weight  | Length | Height | Width |
| 27931      | 2       | Flange        | 33 lbs. | 33.25" | 27.75" | 5.25" |
| 27983      | 2       | Below Grade   | 38 lbs. | 44"    | 26.75" | 2"    |