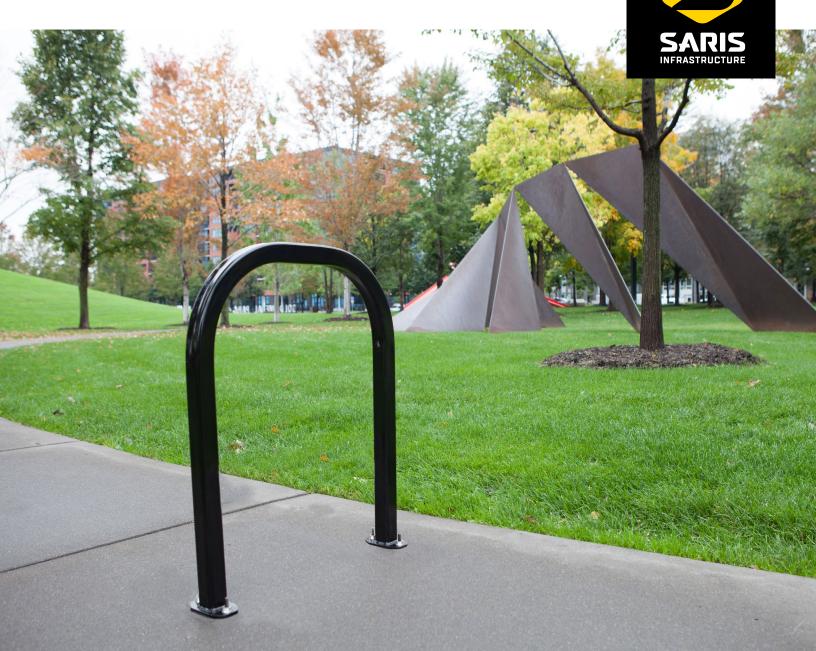

## SQUARE TUBE BIKE DOCK

It's hip to be square. Troublemakers wielding pipe-cutters will have to look elsewhere if bike stealing mischief is on their minds. The 2" square tube provides extra protection by preventing a round-tubed pipe cutter from securing to and rotating around the bike rack.

## **Square Tube Bike Dock**