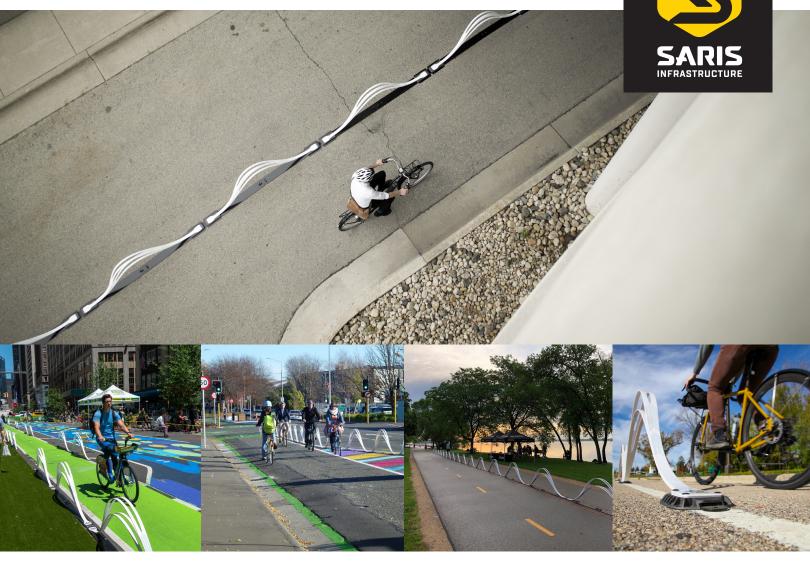

# **WAVE DELINEATOR**

Bicycle lanes should feel safe and inviting, Wave Delineators accommodate this by quickly and easily creating protected bike lanes. Ideal for temporary pop-up bike lanes during day or week-long events or when communities want to pilot a location for a longer term protected bikeway. With their unique 'Wave' aesthetic they provide a much more visually appealing solution compared to the construction site visuals of the traffic cones or flex posts typically used in these applications.

## **Product Specifications**

- Wave design provides unique aesthetic to create protected bike lanes as alternative to cones and flex posts.
- Safe: chamfered edges, reflective decals, ADA compliant, optimized height for drivers and cyclists
- Robust: thickness optimized for weight and deflection

### Freestanding

- Ideal for temporary pop-up bike lanes for events or pilot projects
- Transportable:
  lightweight and
  collapsible for storage
  between events
- Freestanding design requires no anchoring or tools required
- Can be connected to create custom length sections

### **Anchored**

- Designed to be anchored to ground for longer term installations
- Mounting feet accommodate 3/8" bolts of concrete or asphalt anchors
- Feet compatable with adhesive anchors such as 2-part epoxy or heat activated Bundy pads
- Plastic waves secured to feet with breakaway rivets to minimize damage in case of impact
- Each unit can be individually anchored, or daisy chained together with shared anchors
- Linked units can be placed at up to a 45° angle
- All components are serviceable