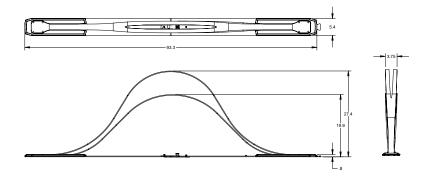

### **Product Dimensions:**

### ANCHORED:

### **FREESTANDING STORED:**

| Dimensions |               |         |        |       |        |
|------------|---------------|---------|--------|-------|--------|
| Model #    | Type of Mount | Weight  | Length | Width | Height |
| 8700       | Freestanding  | 11 lbs. | 93.3"  | 5.4"  | 27.4"  |
| 8701       | Anchored      | 7 lbs.  | 96.2"  | 6"    | 25.8"  |