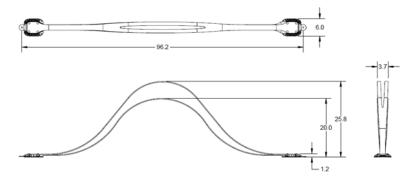

### **Product Dimensions:**

### ANCHORED:

### **FREESTANDING STORED:**

| Dimensions |               |         |        |       |        |
|------------|---------------|---------|--------|-------|--------|
| Model #    | Type of Mount | Weight  | Length | Width | Height |
| 8700       | Freestanding  | 11 lbs. | 93.3"  | 5.4"  | 27.4"  |
| 8701       | Anchored      | 7 lbs.  | 96.2"  | 6"    | 25.8"  |