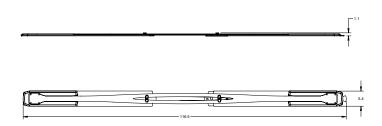

### **Product Dimensions:**

### **FREESTANDING STORED:**

| Dimensions |               |         |        |       |        |
|------------|---------------|---------|--------|-------|--------|
| Model #    | Type of Mount | Weight  | Length | Width | Height |
| 8700       | Freestanding  | 11 lbs. | 93.3"  | 5.4"  | 27.4"  |
| 8701       | Anchored      | 7 lbs.  | 96.2"  | 6"    | 25.8"  |