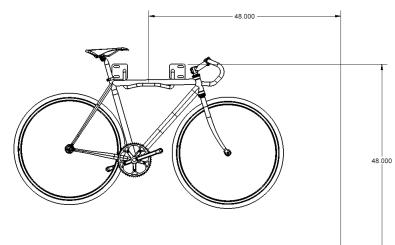

## **Recommended Setbacks**

| Dimensions |         |                    |        |        |       |        |
|------------|---------|--------------------|--------|--------|-------|--------|
| Model #    | # Bikes | Type of Mount      | Weight | Length | Width | Height |
| 6110       | 2       | Wall Mount, Flange | 8 lbs. | 18.1"  | 18.3" | 6.1"   |

Our Saris Infrastructure representatives can assist with custom layout and spacing to meet your room dimensions and desired bike capacity.

SketchUp Files Written Specs