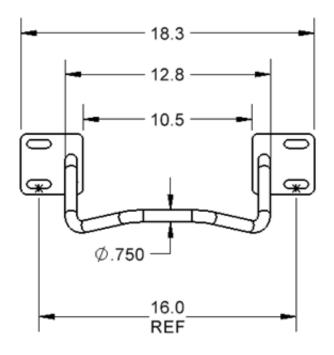

## **Product Specifications**

- 3/4" solid round bar bike cradle/locking bar
- Closed loop design allows locking in any location with any standard bike lock
- Accommodates two bikes
- Mounting flanges spaced at 16" for standard studs or can be mounted directly into solid walls
- Soft touch vinyl coating helps prevent damage to bike frames

## **Recommended Setbacks**

| Dimensions |         |                    |        |        |       |        |
|------------|---------|--------------------|--------|--------|-------|--------|
| Model #    | # Bikes | Type of Mount      | Weight | Length | Width | Height |
| 6110       | 2       | Wall Mount, Flange | 8 lbs. | 18.1"  | 18.3" | 6.1"   |