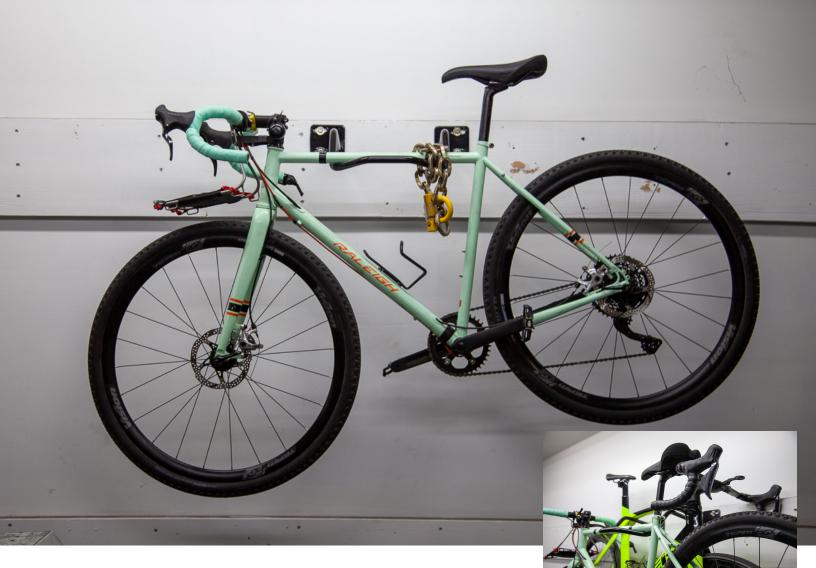

## Wall Hanger

The Wall Hanger allows parking and secure locking for two bikes. Perfect for storing bikes off the ground in smaller rooms or at the front of car parking spaces to nest bikes safely with a minimal footprint.

## **Wall Hanger**