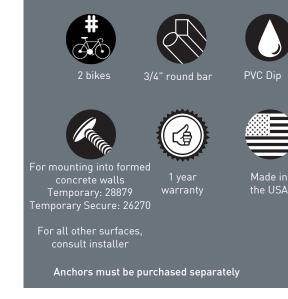

## **Product Specifications**

- 3/4" solid round bar bike cradle/locking bar
- Closed loop design allows locking in any location with any standard bike lock
- Accommodates two bikes
- Mounting flanges spaced at 16" for standard studs or can be mounted directly into solid walls
- Soft touch vinyl coating helps prevent damage to bike frames