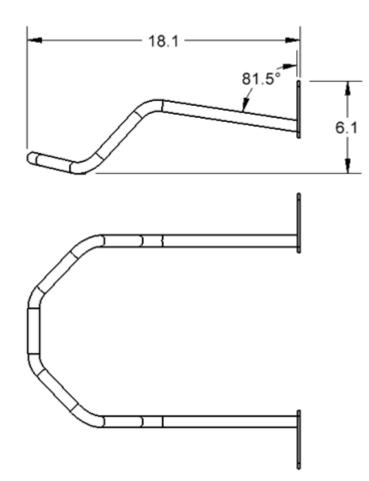

## Wall Hanger

The Wall Hanger allows parking and secure locking for two bikes. Perfect for storing bikes off the ground in smaller rooms or at the front of car parking spaces to nest bikes safely with a minimal footprint.

## **Product Specifications**

- 3/4" solid round bar bike cradle/locking bar
- Closed loop design allows locking in any location with any standard bike lock
- Accommodates two bikes
- Mounting flanges spaced at 16" for standard studs or can be mounted directly into solid walls
- Soft touch vinyl coating helps prevent damage to bike frames

## **Recommended Setbacks**

| Dimensions |         |                    |        |        |       |        |
|------------|---------|--------------------|--------|--------|-------|--------|
| Model #    | # Bikes | Type of Mount      | Weight | Length | Width | Height |
| 6110       | 2       | Wall Mount, Flange | 8 lbs. | 18.1"  | 18.3" | 6.1"   |