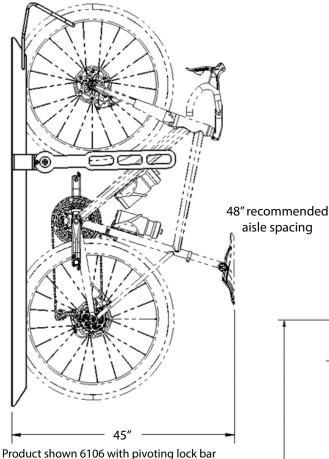

## **Mounting Bike Trac**

The Bike Trac can be mounted to any wall, corner, pillar, or post strong enough to hold the bikes. Mounting hardware is not supplied. Before mounting to any surface consult your local hardware store for applicable hardware. Mounting of the Bike Trac to a solid surface is critical and beyond the control of the manufacturer.