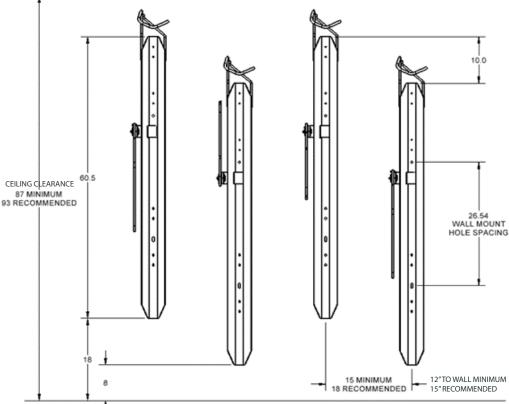

## **Mounting Bike Trac**

The Bike Trac can be mounted to any wall, corner, pillar, or post strong enough to hold the bikes. Mounting hardware is not supplied. Before mounting to any surface consult your local hardware store for applicable hardware. Mounting of the Bike Trac to a solid surface is critical and beyond the control of the manufacturer.