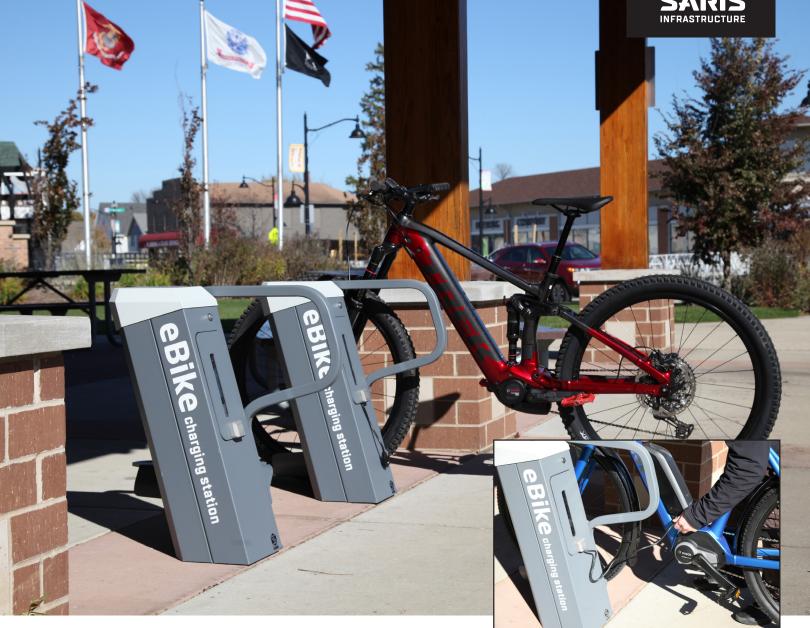

## eBike CHARGING STATION

Our eBike Charging Station is a public-use, universal eBike battery charging system that also provides a secure means of parking your bike. Designed to accommodate a wide range of personal eBike drive systems, each "charging dock" has a secure, user-accessible locker that contains a 120V/240V outlet for power access. Using their personal charger, users can safely store the charger inside the locker during charging.

with overhead cover

charging dock

Made in the USA

User Instruction included on each unit

Secure charging locker includes automatic cooling fan and GFCI outlet (charger not included)

Downloadable product resources available online: