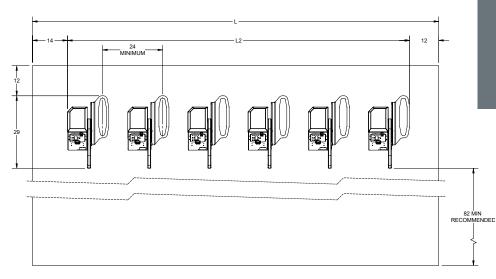

## Site Layout

| System Length |     |      |
|---------------|-----|------|
| # of Docks    | "L" | "L2" |
| 1             | 42  | 16   |
| 2             | 66  | 40   |
| 3             | 90  | 64   |
| 4             | 114 | 88   |
| 5             | 138 | 112  |
| 6             | 162 | 136  |
| 7             | 186 | 160  |
| 8             | 210 | 184  |