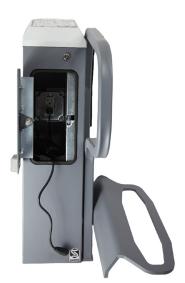

## eBike CHARGING STATION

Our eBike Charging Station is a public-use, universal eBike battery charging system that also provides a secure means of parking your bike. Designed to accommodate a wide range of personal eBike drive systems, each "charging dock" has a secure, user-accessible locker that contains a 120V/240V outlet for power access. Using their personal charger, users can safely store the charger inside the locker during charging.

with overhead cover

charging dock

Made in the USA

User Instruction included on each unit

Secure charging locker includes automatic cooling fan and GFCI outlet (charger not included)

Downloadable product resources available online: