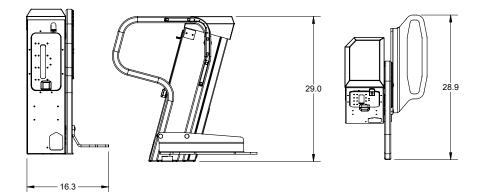

## **Product Specifications**

- Available in worldwide power options 120V/240V; designed to be hardwired
- All units equipped with GFCI outlets
- Wheel wells accommodate 20" to 29" wheels and up to 5" tires
- Charging box door secured with padlock
- Active cooling system to prevent charger from overheating
- Can be installed indoors or outdoors with overhead protection
- User instructions on each unit
- UL/CE listed