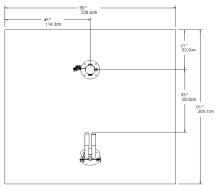

#### **Recommended Setbacks**

Minimum space requirements for Wash and Fill Station (with Wheel Chock)

Fill Station (with Public Work Stand)

Minimum space requirements for Wash and

Minimum space requirements for Wash and Fill Station (with Deluxe Public Work Stand and Wheel Chock)

### **Tools Included**

Minimum space requirements for Wash and

Fill Station (with Deluxe Public Work Stand)

- Water hose
- Drivetrain hose
- Scrubber brush
- Frame brush
- Wheel brush

| Dimensions |                       |             |         |        |       |        |                   |
|------------|-----------------------|-------------|---------|--------|-------|--------|-------------------|
| Model #    | Description           | Finish      | Weight  | Length | Width | Height | Space Requirement |
| 26277      | Wash and Fill Station | Powder Coat | 68 lbs. | 12"    | 12"   | 74"    | See Above         |
| 26277G     | Wash and Fill Station | Galvenized  | 68 lbs. | 12"    | 12"   | 74"    | See Above         |
| 26277S     | Wash and Fill Station | Stainless   | 68 lbs. | 12"    | 12"   | 74"    | See Above         |