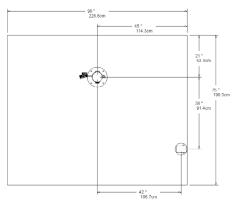

#### **Recommended Setbacks**

Minimum space requirements for Wash and Fill Station (with Wheel Chock)

Fill Station (with Public Work Stand)

Minimum space requirements for Wash and

Minimum space requirements for Wash and Fill Station (with Deluxe Public Work Stand and Wheel Chock)