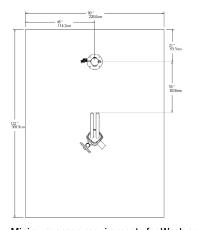

#### **Recommended Setbacks**

Minimum space requirements for Wash and Fill Station (with Wheel Chock)

Fill Station (with Public Work Stand)

Minimum space requirements for Wash and

Minimum space requirements for Wash and Fill Station (with Deluxe Public Work Stand and Wheel Chock)