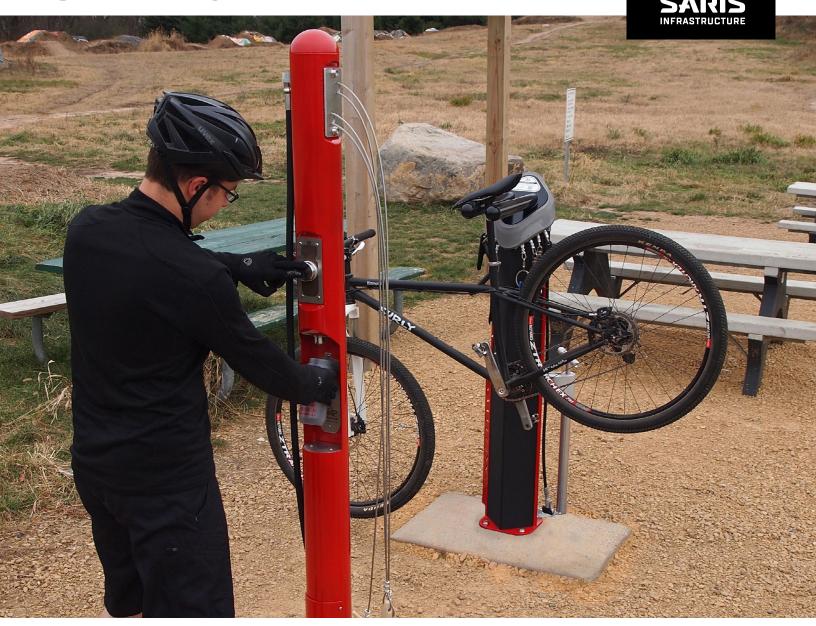

# WASH AND FILL STATION

Keep your bike clean and bottles topped off with this innovative, public-use bike wash and hydration station. Perfect for mountain bike trailheads, bike parks and bike rooms in apartment buildings, the Wash and Fill Station is designed to plumb-in just like a drinking fountain.

#### **Product Specifications**

- Efficiently combines Bottle Fill and Bike Wash Station products
- Works with all types of water bottles and hydration bladders
- Vandal resistant hose and nozzle with stainless steel fittings
- HVLC (High Velocity Low Consumption) wash nozzle has strong cleaning power, safe for bicycle bearings but uses minimal water
- Cleaning brushes attached by stainless steel cable prevent theft
- Requires municipal water and sanitary drain or dry well hookup
- Smooth laminar flow water filler nozzle and inlet water strainer
- Optional coin operated timer box
- ADA, EPA, and Public Law 111-380 (No Lead) compliant

## Wash and Fill Station