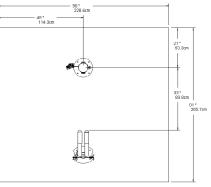

#### **Recommended Setbacks**

Minimum space requirements for Wash and Fill Station (with Wheel Chock)

Fill Station (with Public Work Stand)

Minimum space requirements for Wash and

Minimum space requirements for Wash and Fill Station (with Deluxe Public Work Stand and Wheel Chock)

### **Tools Included**

Minimum space requirements for Wash and

Fill Station (with Deluxe Public Work Stand)

- Water hose
- Drivetrain hose
- Scrubber brush
- Frame brush
- Wheel brush

| Dimensions |                       |             |         |        |       |        |                   |
|------------|-----------------------|-------------|---------|--------|-------|--------|-------------------|
| Model #    | Description           | Finish      | Weight  | Length | Width | Height | Space Requirement |
| 26277      | Wash and Fill Station | Powder Coat | 68 lbs. | 12"    | 12"   | 74"    | See Above         |
| 26277G     | Wash and Fill Station | Galvenized  | 68 lbs. | 12"    | 12"   | 74"    | See Above         |
| 26277S     | Wash and Fill Station | Stainless   | 68 lbs. | 12"    | 12"   | 74"    | See Above         |