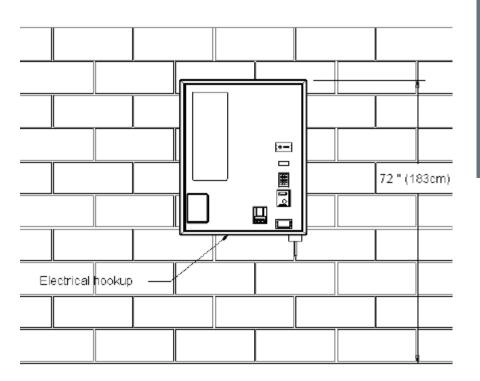

## **Wall Mounted Vending Machine**

/ 240V (Worldwide)

Standard Colors

| Dimensions |            |          |        |       |        |
|------------|------------|----------|--------|-------|--------|
| Model #    | Finish     | Weight   | Length | Width | Height |
| 26181C     | Wall Mount | 150 lbs. | 32"    | 13"   | 41"    |