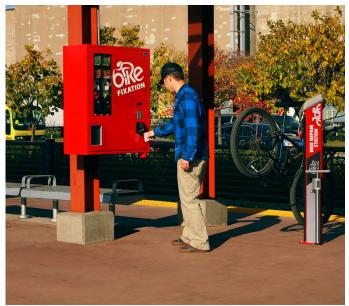

## WALL MOUNTED VENDING MACHINE

Many of the most commonly needed bicycle repair parts and accessories can be sold from a vending machine. Making these items available to cyclists in your community 24/7 from one of our vending machines can save someone's day and help them get home. Our machines are highly customizable, easy to maintain and use vending machine industry standard product delivery systems. They also provide considerable space for custom branding!

## **Product Specifications**

- Specially designed to vend emergency bicycle repair parts and accessories
- Remote auditing via cellular network allows you to remotely monitor sales and inventory data
- Maintenance is extremely minimal and affordable since machines use common vending technology
- Well-suited for indoor and outdoor applications, and high-security features built in
- Machine can be customized to accept bills, coins, credit cards, university payment cards, and various types of gift cards
- Optional legs are available for freestanding installation

## **Wall Mounted Vending Machine**

/ 240V (Worldwide)

Standard Colors

| Dimensions |            |          |        |       |        |
|------------|------------|----------|--------|-------|--------|
| Model #    | Finish     | Weight   | Length | Width | Height |
| 26181C     | Wall Mount | 150 lbs. | 32"    | 13"   | 41"    |