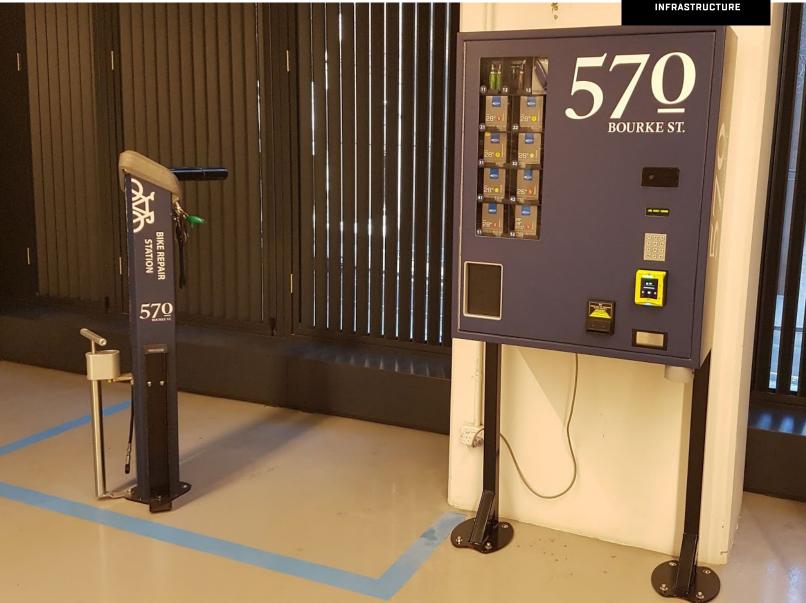

## WALL MOUNTED VENDING MACHINE

Many of the most commonly needed bicycle repair parts and accessories can be sold from a vending machine. Making these items available to cyclists in your community 24/7 from one of our vending machines can save someone's day and help them get home. Our machines are highly customizable, easy to maintain and use vending machine industry standard product delivery systems. They also provide considerable space for custom branding!

## **Product Specifications**

- Specially designed to vend emergency bicycle repair parts and accessories
- Remote auditing via cellular network allows you to remotely monitor sales and inventory data
- Maintenance is extremely minimal and affordable since machines use common vending technology
- Well-suited for indoor and outdoor applications, and high-security features built in
- Machine can be customized to accept bills, coins, credit cards, university payment cards, and various types of gift cards
- Optional legs are available for freestanding installation

## **Wall Mounted Vending Machine**

/ 240V (Worldwide)

Standard Colors

| Dimensions |            |          |        |       |        |
|------------|------------|----------|--------|-------|--------|
| Model #    | Finish     | Weight   | Length | Width | Height |
| 26181C     | Wall Mount | 150 lbs. | 32"    | 13"   | 41"    |