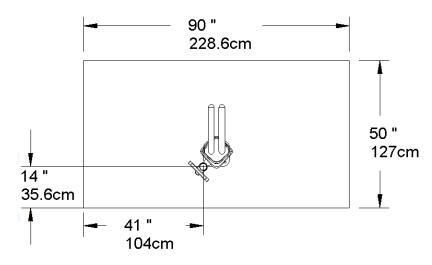

## **Minimum Space Requirements**

The minimum space requirements for the Deluxe Public Work Stand are dependent on whether there is a Wheel Chock installed or not. See figure 1 and 2 for minimum space requirement dimensions. If branding is part of the installation, the back of the repair stand should face the trail.