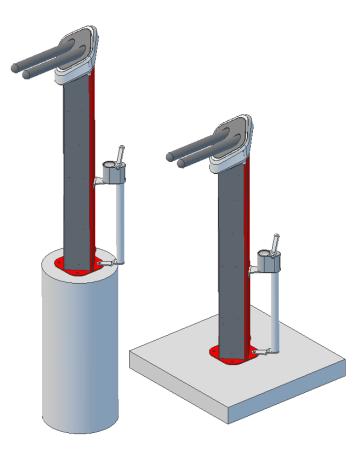

## Pad size

If you are pouring a new concrete pad, these are two recommended sizes. Option 1 is 36" x 36" x 4", option 2 is a 16" diameter cylinder that is 36" long.

Figure 3: Recommended new pad configurations